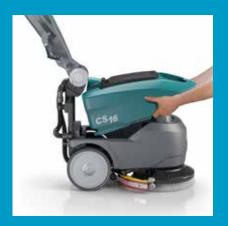

**CS16** 

Micro Walk-Behind

Scrubber-Dryer

The CS16 is a compact, reliable, and user-friendly micro scrubber-dryer that provides effective cleaning in tight spaces. Its easy-to-use controls, low-profile design and ergonomic handle provide easy operation. The CS16 is ideal for hard-to-reach spaces in areas such as hospitals, retail stores and offices.



Maneuverable to scrub in difficult to reach spaces



Large tank capacity in small size machine



Simple and comfortable to operate



**ECO Mode**reduces noise level and increases
run-time



**Compact storage** with handle that folds easily



**Easy-to-remove recovery tank** for cleaning and battery access

## Inside the CS16

- 1. Comfortable grip and adjustable handle for ergonomic operation.
- **2. 3-Stage vacuum motor** for strong water pick-up
- **3. Big capacity:** 16L solution tank

19L recovery tank

- 4. Parabolic squeegee shape tracks the movement of the machine for excellent water pick-up
- **5. Brush cover** made out of durable material
- **6. Simple no-tools,** no-touch brush change system



## **CS16** Specifications

| FEATURE                                                            | SPECIFICATION                          |
|--------------------------------------------------------------------|----------------------------------------|
| Cleaning path                                                      | 350