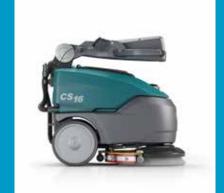

**CS16** 

Micro Walk-Behind

Scrubber-Dryer

The CS16 is a compact, reliable, and user-friendly micro scrubber-dryer that provides effective cleaning in tight spaces. Its easy-to-use controls, low-profile design and ergonomic handle provide easy operation. The CS16 is ideal for hard-to-reach spaces in areas such as hospitals, retail stores and offices.