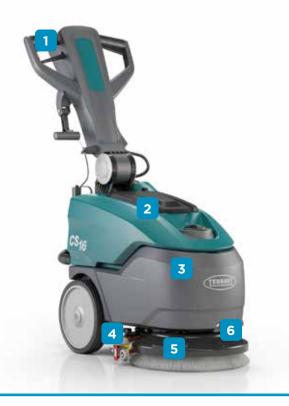

## Inside the CS16

- 1. Comfortable grip and adjustable handle for ergonomic operation.
- **2. 3-Stage vacuum motor** for strong water pick-up
- **3. Big capacity:** 16L solution tank

19L recovery tank

- 4. Parabolic squeegee shape tracks the movement of the machine for excellent water pick-up
- **5. Brush cover** made out of durable material
- **6. Simple no-tools,** no-touch brush change system