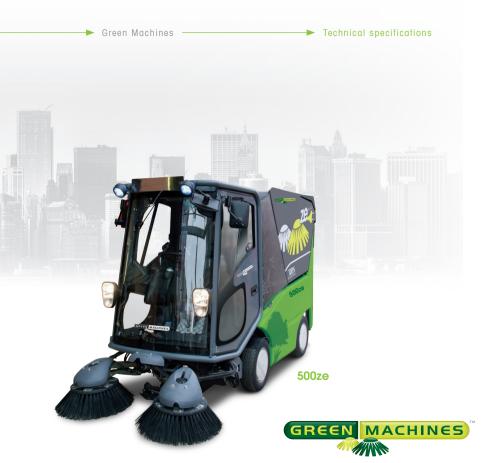

# 500ze

# SWEEPING SYSTEM

Type Sweeper Working width: minimum (brushes retracted) 1,300 mm Maximum (brushes extended completely) 1,900 mm Capacity of container for sweepings 1 m³

# DIMENSIONS OF THE MACHINE

 Length
 3,330 mm

 Width
 1,200 mm

 Height
 1,980 mm

 GVW
 2,670 kg

 Wheelbase
 1,400 mm

 Turning circle
 1,400 mm

Curb to curb