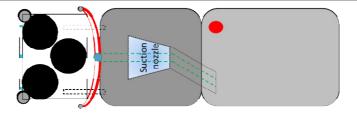

2 3 disc brushes and a 1035 mm / 41 in cleaning path allow stubborn stains and deposits to be easily removed to enhance hygiene and appearance of public areas.

Water is suctioned with a squeegee connected to hopper via a 75 mm/3 in hose to get full suction power and great results.

## CityScrub™ Green Machines® 636

The CityScrub attachment enables a variety of outdoor surfaces to be cleaned efficiently and easily.

The floor keeps dry with articulated squeegee connected to a 7200 m<sup>3</sup> / 4200 CFM vacuum fan.