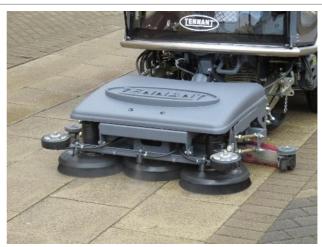

2 3 disc brushes and a 1035 mm / 41 in cleaning path allow stubborn stains and deposits to be easily removed to enhance hygiene and appearance of public areas.

Water is suctioned with a squeegee connected to hopper via a 75 mm/3 in hose to get full suction power and great results.

## CityScrub™ Green Machines® 636

The CityScrub attachment enables a variety of outdoor surfaces to be cleaned efficiently and easily.

The floor keeps dry with articulated squeegee connected to a 7200 m<sup>3</sup> / 4200 CFM vacuum fan.

The factory fitted, quick-fit connection system allows the 636 to be changed from a sweeper to a CityScrub in just 20 minutes.

| ORDER NUMBER | DESCRIPTION                                                                                                                                                                            |                                                                                                                                     |
|--------------|----------------------------------------------------------------------------------------------------------------------------------------------------------------------------------------|-------------------------------------------------------------------------------------------------------------------------------------|
| YA187        | CityScrub:                                                                                                                                                                             |                                                                                                                                     |
|              | <ul> <li>Width incl. CityScrub:</li> <li>Length incl. Cityscrub:</li> <li>Height:</li> <li>Brushes:</li> <li>Cleaning path:</li> <li>Water supply:</li> <li>Water capacity:</li> </ul> | 1330 mm / 52.4 in<br>4000 mm / 158 in<br>1980 mm / 78 in<br>3 x 410 mm / 16 in<br>1035 mm / 41 in<br>3 Spray Jets<br>190 L / 50 Gal |
| YA242        | Hydraulic preparation for Cityscrub:                                                                                                                                                   |                                                                                                                                     |
|              | Factory fitted hydraulic and water preparation                                                                                                                                         |                                                                                                                                     |