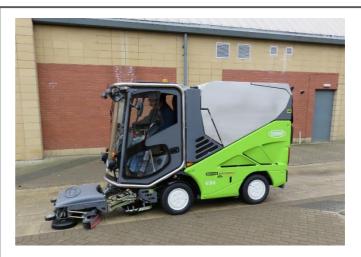

## CityScrub™ Green Machines® 636

The 636 Green Machines CityScrub adds even more flexibility to city cleaning and urban operations.

1 Water is supplied from the on-board water tanks and is delivered to 3 water spray jets positioned at the front of the unit.

## CityScrub™ Green Machines® 636

The CityScrub attachment enables a variety of outdoor surfaces to be cleaned efficiently and easily.

The floor keeps dry with articulated squeegee connected to a 7200 m<sup>3</sup> / 4200 CFM vacuum fan.

The factory fitted, quick-fit connection system allows the 636 to be changed from a sweeper to a CityScrub in just 20 minutes.

| ORDER NUMBER | DESCRIPTION                                                                                                                                                                            |                                                                                                                                     |
|--------------|----------------------------------------------------------------------------------------------------------------------------------------------------------------------------------------|-------------------------------------------------------------------------------------------------------------------------------------|
| YA187        | CityScrub:                                                                                                                                                                             |                                                                                                                                     |
|              | <ul> <li>Width incl. CityScrub:</li> <li>Length incl. Cityscrub:</li> <li>Height:</li> <li>Brushes:</li> <li>Cleaning path:</li> <li>Water supply:</li> <li>Water capacity:</li> </ul> | 1330 mm / 52.4 in<br>4000 mm / 158 in<br>1980 mm / 78 in<br>3 x 410 mm / 16 in<br>1035 mm / 41 in<br>3 Spray Jets<br>190 L / 50 Gal |
| YA242        | Hydraulic preparation for Cityscrub:                                                                                                                                                   |                                                                                                                                     |
|              | Factory fitted hydraulic and water preparation                                                                                                                                         |                                                                                                                                     |