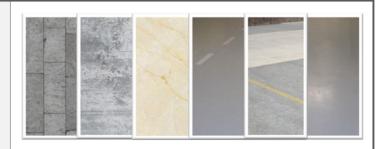

## CityScrub™ Green Machines® 636

The CityScrub attachment enables a variety of outdoor surfaces to be cleaned efficiently and easily.

The floor keeps dry with articulated squeegee connected to a 7200 m<sup>3</sup> / 4200 CFM vacuum fan.